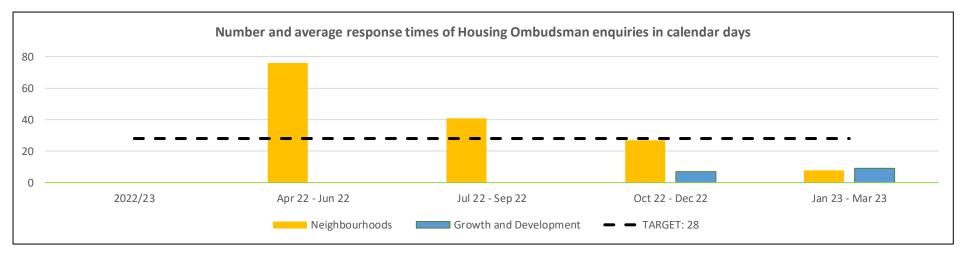

| Nur                  | mber and a | average re | sponse | times of | Housing O   | mbudsm   | an enquiri  | es (in ca | lendar days   | ;)       |               | Year T   | Γο Date:    |
|----------------------|------------|------------|--------|----------|-------------|----------|-------------|-----------|---------------|----------|---------------|----------|-------------|
| Discrete sectors     | 1 Apr 21 - | 31 Mar 22  | T      | 1 Apr 22 | - 30 Jun 22 | 1 Jul 22 | - 30 Sep 22 | 1 Oct 22  | 2 - 31 Dec 22 | 1 Jan 23 | 3 - 31 Mar 23 | 1 Apr 22 | - 31 Mar 23 |
| Directorates         | No.        | Avg Days   | Target | No.      | Avg Days    | No.      | Avg Days    | No.       | Avg Days      | No.      | Avg Days      | No.      | Avg Days    |
| Neighbourhoods       | NA         | NA         |        | 7        | 76          | 2        | 41          | 13        | 27            | 2        | 8             | 24       | 41          |
| Growth & Development | NA         | NA         | 28     | 0        | NA          | 0        | NA          | 3         | 7             | 6        | 9             | 9        | 10          |
| All Directorates     | NA         | NA         |        | 7        | 76          | 2        | 41          | 16        | 24            | 8        | 9             | 33       | 33          |