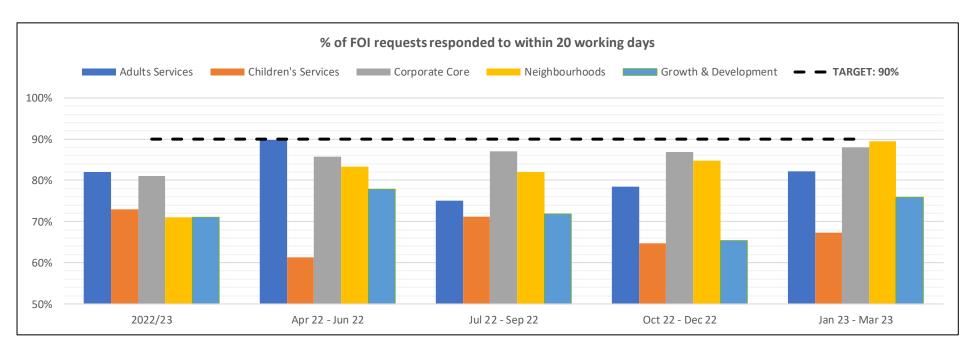

| Fr                   | eedom of I   | nformatio | n reque | st (FOI) | number an   | d % with   | in deadlin | e (20 worl | king days)  |            |             | Year To      | Date:     |
|----------------------|--------------|-----------|---------|----------|-------------|------------|------------|------------|-------------|------------|-------------|--------------|-----------|
| Discrete sector      | 1 Apr 21 - 3 | 1 Mar 22  | T       | 1 Apr 22 | - 30 Jun 22 | 1 Jul 22 - | 30 Sep 22  | 1 Oct 22   | - 31 Dec 22 | 1 Jan 23 - | - 31 Mar 23 | 1 Apr 22 - 3 | 31 Mar 23 |
| Directorates         | No.          | %         | Target  | No.      | %           | No.        | %          | No.        | %           | No.        | %           | No.          | %         |
| Adults Services      | 248          | 82%       |         | 59       | 90%         | 40         | 75%        | 37         | 78%         | 45         | 82%         | 181          | 82%       |
| Children's Services  | 240          | 73%       |         | 62       | 61%         | 59         | 71%        | 68         | 65%         | 55         | 67%         | 244          | 66%       |
| Corporate Core       | 632          | 81%       | 90%     | 218      | 86%         | 140        | 87%        | 146        | 87%         | 222        | 88%         | 726          | 87%       |
| Neighbourhoods       | 587          | 71%       | 3070    | 138      | 83%         | 122        | 82%        | 137        | 85%         | 152        | 90%         | 549          | 85%       |
| Growth & Development | 285          | 71%       |         | 63       | 78%         | 64         | 72%        | 52         | 65%         | 56         | 76%         | 235          | 73%       |
| All Directorates     | 1992         | 79%       |         | 540      | 82%         | 425        | 80%        | 440        | 80%         | 552        | 76%         | 1935         | 82%       |