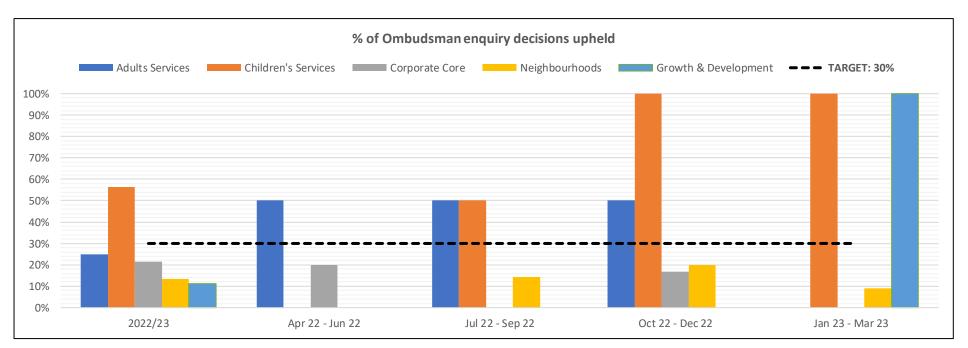

|                      |            | Numbe     | r of Om | budsman  | enquiry d   | ecisions   | and % upl   | held     |               |         |               | Year 1   | o Date:     |
|----------------------|------------|-----------|---------|----------|-------------|------------|-------------|----------|---------------|---------|---------------|----------|-------------|
| Discrete sector      | 1 Apr 21 - | 31 Mar 22 | T       | 1 Apr 22 | - 30 Jun 22 | 1 Jul 22 - | - 30 Sep 22 | 1 Oct 22 | 2 - 31 Dec 22 | 1 Jan 2 | 3 - 31 Mar 23 | 1 Apr 22 | - 31 Mar 23 |
| Directorates         | No.        | %         | Target  | No.      | %           | No.        | %           | No.      | %             | No.     | %             | No.      | %           |
| Adults Services      | 16         | 25%       |         | 2        | 50%         | 6          | 50%         | 2        | 50%           | 2       | 0%            | 12       | 42%         |
| Children's Services  | 16         | 56%       |         | 0        | NA          | 6          | 50%         | 1        | 100%          | 4       | 100%          | 11       | 73%         |
| Corporate Core       | 37         | 22%       | 30%     | 5        | 20%         | 10         | 0%          | 6        | 17%           | 5       | 0%            | 26       | 8%          |
| Neighbourhoods       | 30         | 13%       | 30%     | 3        | 0%          | 7          | 14%         | 10       | 20%           | 11      | 9%            | 31       | 13%         |
| Growth & Development | 9          | 11%       |         | 3        | 0%          | 1          | 0%          | 2        | 0%            | 1       | 100%          | 7        | 14%         |
| All Directorates     | 108        | 24%       |         | 13       | 34%         | 30         | 31%         | 21       | 17%           | 23      | 5%            | 87       | 23%         |