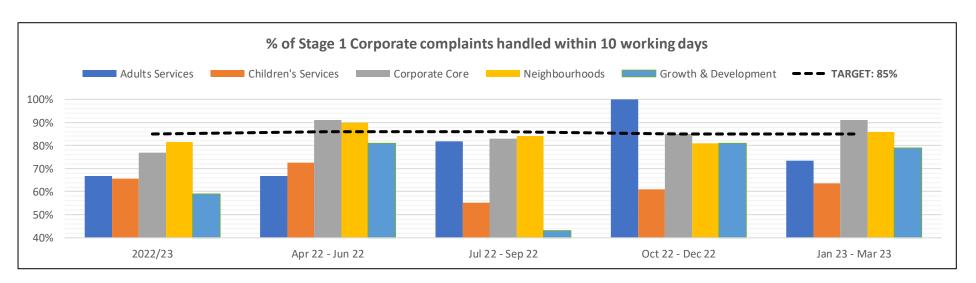

## Appendix 1 - Complaints and Information Request Dashboard 2022-23

|                      | Number       | of Stage 1 | corpora | ate compl | aints and   | % handle   | d within 1 | 0 workin | g days      |              |           | Year To       | Date:    |
|----------------------|--------------|------------|---------|-----------|-------------|------------|------------|----------|-------------|--------------|-----------|---------------|----------|
| Diverterates         | 1 Apr 21 - 3 | 31 Mar 22  | Tauast  | 1 Apr 22  | - 30 Jun 22 | 1 Jul 22 - | 30 Sep 22  | 1 Oct 22 | - 31 Dec 22 | 1 Jan 23 - 3 | 31 Mar 23 | 1 Apr 22 - 31 | L Mar 23 |
| Directorates         | No.          | %          | Target  | No.       | %           | No.        | %          | No.      | %           | No.          | %         | No.           | %        |
| Adults Services      | 33           | 67%        |         | 18        | 67%         | 11         | 82%        | 10       | 100%        | 15           | 73%       | 54            | 78%      |
| Children's Services  | 468          | 66%        |         | 127       | 72%         | 136        | 55%        | 144      | 61%         | 135          | 64%       | 542           | 63%      |
| Corporate Core       | 864          | 77%        | 050/    | 193       | 91%         | 225        | 83%        | 239      | 85%         | 272          | 91%       | 929           | 87%      |
| Neighbourhoods       | 1,646        | 82%        | 85%     | 388       | 90%         | 525        | 84%        | 481      | 81%         | 549          | 89%       | 1,905         | 81%      |
| Growth & Development | 146          | 59%        |         | 26        | 81%         | 14         | 43%        | 26       | 81%         | 19           | 79%       | 85            | 73%      |
| All Directorates     | 3,157        | 77%        |         | 754       | 86%         | 909        | 78%        | 873      | 76%         | 980          | 81%       | 3,515         | 81%      |