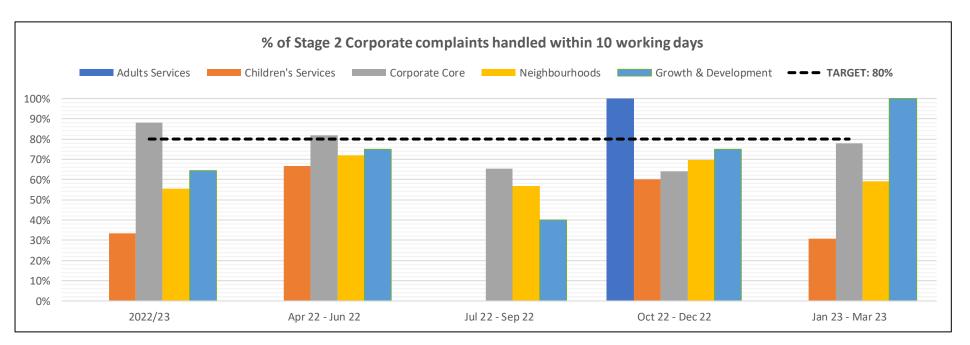

| Numb                 | er of stag | je 2 corpoi      | ate com | plaint res | sponses a        | nd % haı | ndled with     | in 10 w | orking days       |       |                   | Year 1   | Γο Date:    |
|----------------------|------------|------------------|---------|------------|------------------|----------|----------------|---------|-------------------|-------|-------------------|----------|-------------|
| Directorates         | -          | l - 31 Mar<br>22 | Target  | -          | 2 - 30 Jun<br>22 |          | - 30 Sep<br>22 | 1 Oct   | 22 - 31 Dec<br>22 | 1 Jan | 23 - 31 Mar<br>23 | 1 Apr 22 | - 31 Mar 23 |
| Birectorates         | No.        | %                | ruiget  | No.        | %                | No.      | %              | No.     | %                 | No.   | %                 | No.      | %           |
| Adults Services      | 1          | 0%               |         | 1          | 0%               | 0        | NA             | 2       | 100%              | 0     | NA                | 3        | 67%         |
| Children's Services  | 33         | 33%              |         | 12         | 67%              | 3        | 0%             | 15      | 60%               | 13    | 31%               | 43       | 49%         |
| Corporate Core       | 150        | 88%              | 900/    | 33         | 82%              | 23       | 65%            | 33      | 64%               | 34    | 78%               | 123      | 77%         |
| Neighbourhoods       | 322        | 56%              | 80%     | 60         | 72%              | 111      | 57%            | 79      | 70%               | 106   | 59%               | 356      | 63%         |
| Growth & Development | 28         | 64%              |         | 4          | 75%              | 5        | 40%            | 4       | 75%               | 3     | 100%              | 16       | 69%         |
| All Directorates     | 534        | 60%              |         | 110        | 75%              | 142      | 56%            | 133     | 71%               | 156   | 64%               | 541      | 65%         |