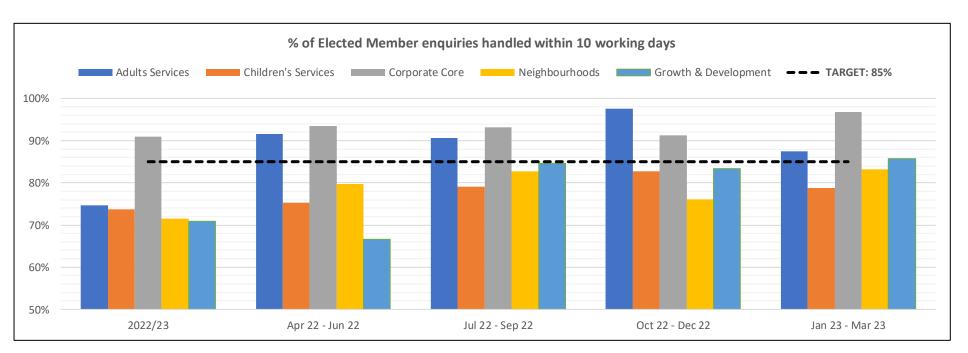

| Nun                  | nber of Cou      | ncillor, N | layoral a | nd MP en | quiries an       | d % hand | lled within    | 10 worki | ng days          |     |                  | Year<br>Dat    |     |
|----------------------|------------------|------------|-----------|----------|------------------|----------|----------------|----------|------------------|-----|------------------|----------------|-----|
| Directorates         | 1 Apr 21 -<br>22 |            | Target    | -        | 2 - 30 Jun<br>22 |          | - 30 Sep<br>22 |          | 2 - 31 Dec<br>22 |     | 3 - 31 Mar<br>23 | 1 Apr 2<br>Mar |     |
| Sirestorates         | No.              | %          | · u.get   | No.      | %                | No.      | %              | No.      | %                | No. | %                | No.            | %   |
| Adults Services      | 276              | 75%        |           | 59       | 92%              | 74       | 91%            | 81       | 98%              | 64  | 88%              | 278            | 92% |
| Children's Services  | 461              | 74%        |           | 109      | 75%              | 139      | 79%            | 121      | 83%              | 108 | 79%              | 477            | 79% |
| Corporate Core       | 350              | 91%        | 85%       | 76       | 93%              | 73       | 93%            | 57       | 91%              | 61  | 97%              | 267            | 94% |
| Neighbourhoods       | 700              | 71%        | 8370      | 227      | 80%              | 260      | 83%            | 213      | 76%              | 256 | 83%              | 956            | 81% |
| Growth & Development | 48               | 71%        |           | 3        | 67%              | 13       | 85%            | 6        | 83%              | 7   | 86%              | 29             | 83% |
| All Directorates     | 1,835            | 76%        |           | 438      | 78%              | 551      | 74%            | 440      | 77%              | 406 | 76%              | 2007           | 84% |