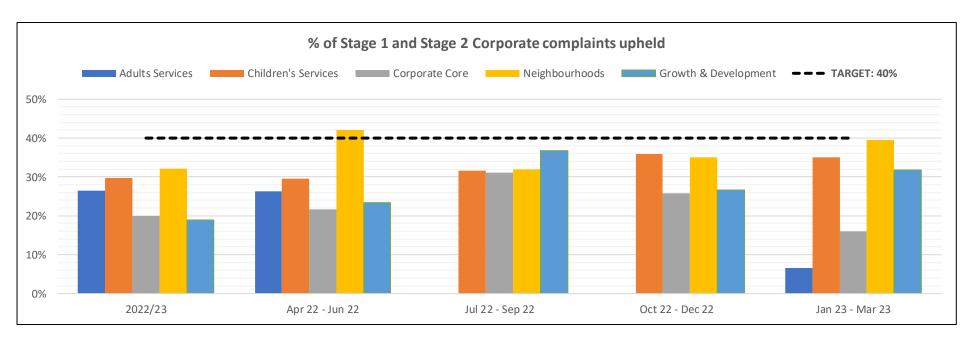

|                      |              | Number o  | of Corpo | rate Stag | e 1 and 2   | complaints   | and % ເ  | upheld       |           |              |           | Year To      | Date:    |
|----------------------|--------------|-----------|----------|-----------|-------------|--------------|----------|--------------|-----------|--------------|-----------|--------------|----------|
| Discotored           | 1 Apr 21 - 3 | 31 Mar 22 | T        | 1 Apr 22  | - 30 Jun 22 | 1 Jul 22 - 3 | 0 Sep 22 | 1 Oct 22 - 3 | 31 Dec 22 | 1 Jan 23 - 3 | 31 Mar 23 | 1 Apr 22 - 3 | 1 Mar 23 |
| Directorates         | No.          | %         | Target   | No.       | %           | No.          | %        | No.          | %         | No.          | %         | No.          | %        |
| Adults Services      | 34           | 26%       |          | 19        | 26%         | 11           | 0%       | 12           | 0%        | 15           | 7%        | 57           | 11%      |
| Children's Services  | 501          | 30%       |          | 139       | 29%         | 139          | 32%      | 159          | 36%       | 148          | 35%       | 585          | 33%      |
| Corporate Core       | 1014         | 20%       | 40%      | 226       | 22%         | 248          | 31%      | 272          | 26%       | 306          | 16%       | 1052         | 23%      |
| Neighbourhoods       | 1968         | 32%       | 4070     | 450       | 42%         | 633          | 32%      | 533          | 35%       | 645          | 40%       | 2261         | 37%      |
| Growth & Development | 174          | 19%       |          | 30        | 23%         | 19           | 37%      | 30           | 27%       | 22           | 32%       | 101          | 29%      |
| All Directorates     | 3691         | 28%       |          | 864       | 28%         | 1050         | 28%      | 1006         | 25%       | 1136         | 31%       | 4056         | 32%      |