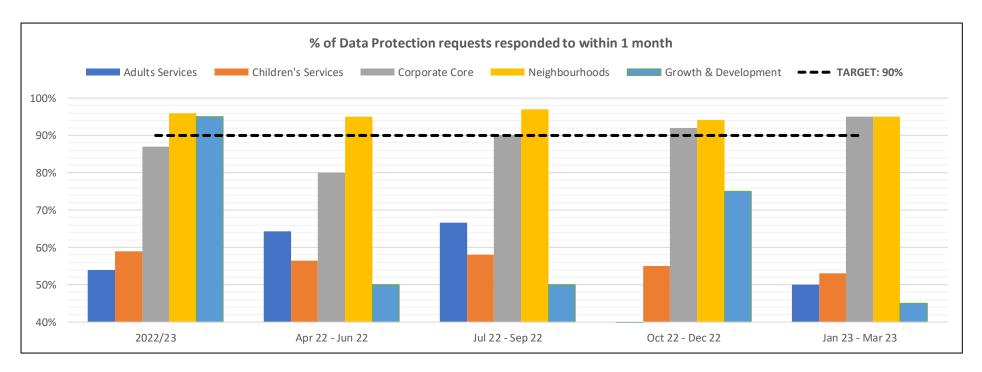

| Data                 | Protection   | request   | (DPA/GI | DPR/Discl | osure) nu   | mber and   | l % within | deadline | (one mont   | h)       |             | Year To      | Date:     |
|----------------------|--------------|-----------|---------|-----------|-------------|------------|------------|----------|-------------|----------|-------------|--------------|-----------|
| Discotomator         | 1 Apr 21 - 3 | 31 Mar 22 | T       | 1 Apr 22  | - 30 Jun 22 | 1 Jul 22 - | 30 Sep 22  | 1 Oct 22 | - 31 Dec 22 | 1 Jan 23 | - 31 Mar 23 | 1 Apr 22 - 3 | 31 Mar 23 |
| Directorates         | No.          | %         | Target  | No.       | %           | No.        | %          | No.      | %           | No.      | %           | No.          | %         |
| Adults Services      | 119          | 54%       |         | 16        | 64%         | 9          | 67%        | 8        | 38%         | 16       | 50%         | 49           | 51%       |
| Children's Services  | 328          | 59%       |         | 92        | 57%         | 74         | 58%        | 80       | 55%         | 120      | 53%         | 366          | 55%       |
| Corporate Core       | 305          | 87%       | 90%     | 84        | 80%         | 109        | 90%        | 86       | 92%         | 116      | 95%         | 395          | 91%       |
| Neighbourhoods       | 748          | 96%       | 3076    | 149       | 95%         | 199        | 97%        | 205      | 94%         | 230      | 95%         | 783          | 95%       |
| Growth & Development | 174          | 95%       |         | 8         | 50%         | 4          | 50%        | 4        | 75%         | 11       | 45%         | 27           | 95%       |
| All Directorates     | 1674         | 84%       |         | 347       | 81%         | 395        | 87%        | 383      | 84%         | 493      | 82%         | 1628         | 83%       |