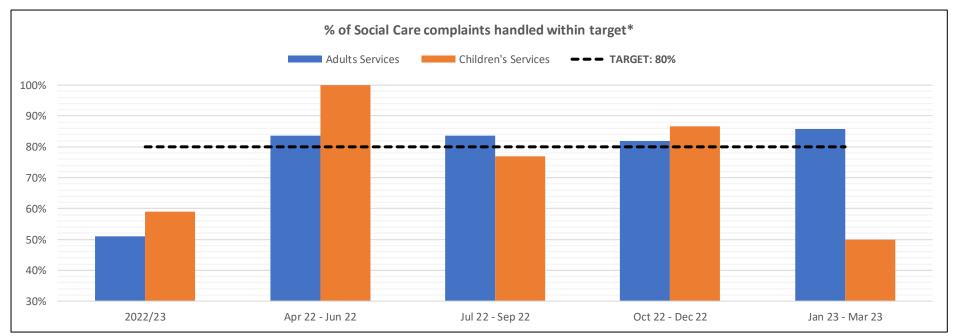

|                     |            | Number o    | f Social | Care Co  | mplaints ar   | nd % han   | dled within | n target |             |          |             | Year T     | o Date:     |
|---------------------|------------|-------------|----------|----------|---------------|------------|-------------|----------|-------------|----------|-------------|------------|-------------|
| 5:                  | 1 Apr 21 - | · 31 Mar 22 |          | 1 Apr 22 | 2 - 30 Jun 22 | 1 Jul 22 - | 30 Sep 22   | 1 Oct 22 | - 31 Dec 22 | 1 Jan 23 | - 31 Mar 23 | 1 Apr 22 - | · 31 Mar 23 |
| Directorates        | No.        | %           | Target   | No.      | %             | No.        | %           | No.      | %           | No.      | %           | No.        | %           |
| Adults Services     | 256        | 51%         |          | 61       | 84%           | 55         | 84%         | 55       | 82%         | 49       | 86%         | 220        | 84%         |
| Children's Services | 155        | 59%         | 80%      | 8        | 100%          | 13         | 77%         | 15       | 87%         | 6        | 50%         | 42         | 86%         |
| Total Social Care   | 411        | 54%         |          | 104      | 55%           | 120        | 61%         | 74       | 61%         | 79       | 59%         | 262        | 84%         |