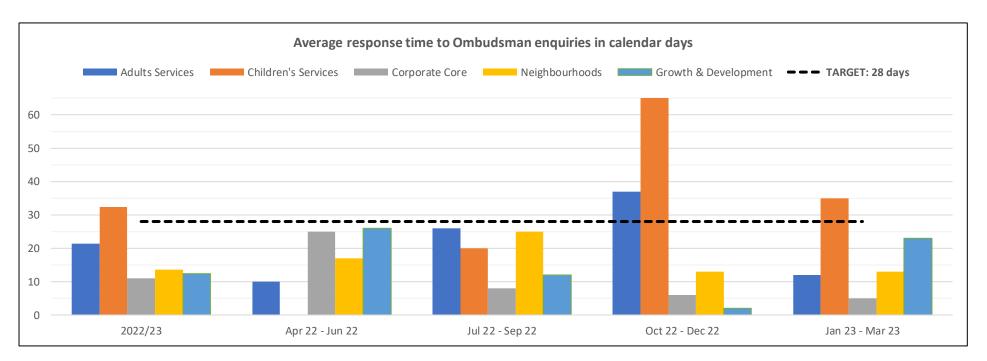

\*20 working days for Adults Services and Children's Services Stage 1, 65 working days for Children's Services Stage 2, 30 working days for Children's Services Stage 3

|                      | Numb  | er and averag  | je respo | nse tin | nes of Ombu    | dsman   | enquiries (i  | n calen | dar days)      |       |                | Year T     | o Date:   |
|----------------------|-------|----------------|----------|---------|----------------|---------|---------------|---------|----------------|-------|----------------|------------|-----------|
| Divoctoratos         | 1 Apr | 21 - 31 Mar 22 | Toward   | 1 Apr   | 22 - 30 Jun 22 | 1 Jul 2 | 2 - 30 Sep 22 | 1 Oct   | 22 - 31 Dec 22 | 1 Jan | 23 - 31 Mar 23 | 1 Apr 22 - | 31 Mar 23 |
| Directorates         | No.   | Avg Days       | Target   | No      | Avg Days       | No      | Avg Days      | No      | Avg Days       | No    | Avg Days       | No         | Avg Days  |
| Adults Services      | 8     | 21             |          | 3       | 10             | 5       | 26            | 1       | 37             | 1     | 12             | 10         | 23        |
| Children's Services  | 13    | 32             |          | 0       | NA             | 7       | 20            | 3       | 65             | 4     | 35             | 14         | 40        |
| Corporate Core       | 30    | 11             | 28       | 5       | 25             | 10      | 8             | 4       | 6              | 5     | 5              | 24         | 12        |
| Neighbourhoods       | 23    | 14             | 28       | 3       | 17             | 7       | 25            | 9       | 13             | 11    | 13             | 30         | 16        |
| Growth & Development | 7     | 12             |          | 3       | 26             | 1       | 12            | 2       | 2              | 1     | 23             | 7          | 17        |
| All Directorates     | 81    | 16             |          | 14      | 21             | 30      | 19            | 19      | 18             | 22    | 16             | 85         | 18        |