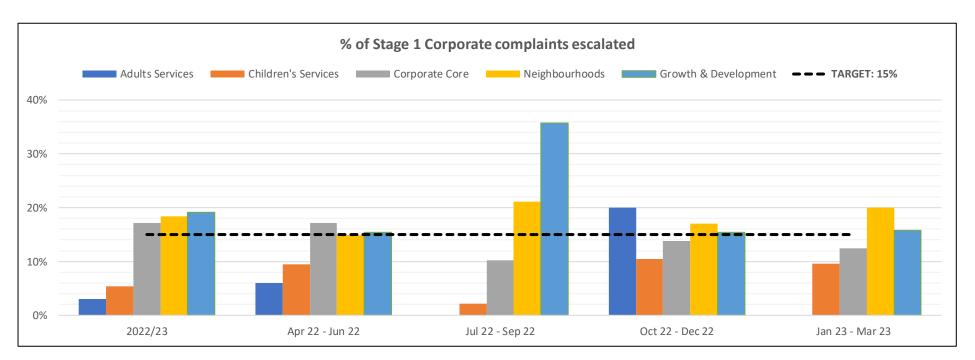

|                      |              | Numb     | er of Co | rporate S | Stage 1 co  | mplaints   | % escalat | ed       |             |          |             | Year To      | Date:    |
|----------------------|--------------|----------|----------|-----------|-------------|------------|-----------|----------|-------------|----------|-------------|--------------|----------|
| Discontinuation      | 1 Apr 21 - 3 | 1 Mar 22 | T        | 1 Apr 22  | - 30 Jun 22 | 1 Jul 22 - | 30 Sep 22 | 1 Oct 22 | - 31 Dec 22 | 1 Jan 23 | - 31 Mar 23 | 1 Apr 22 - 3 | 1 Mar 23 |
| Directorates         | No.          | %        | Target   | No.       | %           | No.        | %         | No.      | %           | No.      | %           | No.          | %        |
| Adults Services      | 33           | 3%       |          | 1         | 6%          | 0          | 0%        | 2        | 20%         | 0        | 0%          | 54           | 6%       |
| Children's Services  | 468          | 5%       |          | 12        | 9%          | 3          | 2%        | 15       | 10%         | 13       | 10%         | 542          | 8%       |
| Corporate Core       | 864          | 17%      | 15%      | 33        | 17%         | 23         | 10%       | 33       | 14%         | 34       | 13%         | 929          | 13%      |
| Neighbourhoods       | 1,646        | 18%      | 13/0     | 60        | 15%         | 111        | 21%       | 79       | 17%         | 106      | 20%         | 1,905        | 18%      |
| Growth & Development | 146          | 19%      |          | 4         | 15%         | 5          | 36%       | 4        | 15%         | 3        | 16%         | 85           | 19%      |
| All Directorates     | 3,157        | 16%      |          | 110       | 15%         | 142        | 16%       | 133      | 15%         | 156      | 16%         | 3,515        | 15%      |